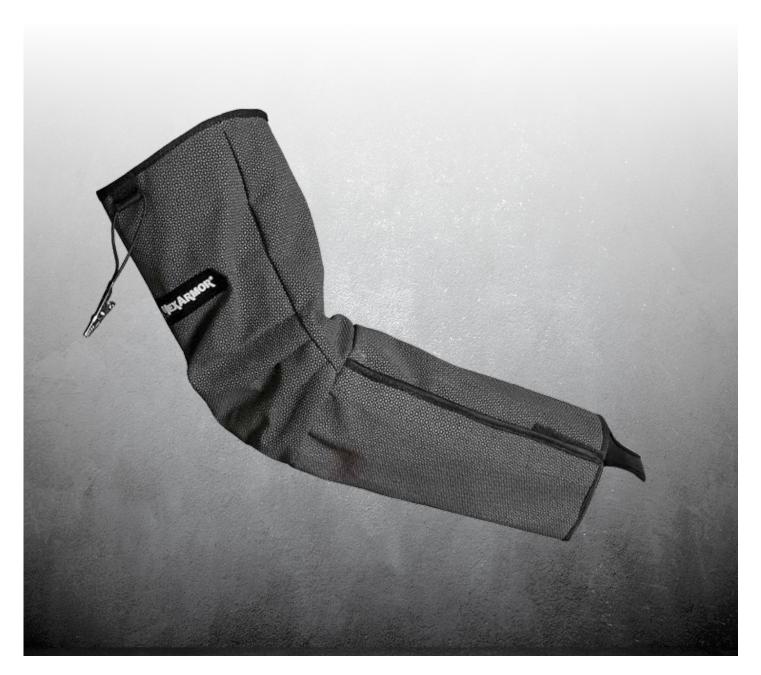

# 19" ARM SLEEVE ASO19S

Armor Up! No more snags, punctures, abrasions, or cuts to your arms and torso. HexArmor® arm protection exceeds the industry's highest testing standards – ISEA Level 5, giving you the protection you need most, where you need it. Our arm guards outperform, outlast, and fit more comfortably than the competition.

## 19" ARM SLEEVE ASO19S

Competitive fabrics don't always cut it where protection is needed most. HexArmor® arm protection with SuperFabric® brand materials provide the highest levels of cut and puncture protection on the market, increasing arm safety and reducing PPE overall costs.

#### FEATURES:

- SuperFabric® brand material provides ISEA Level 5 cut resistance and maintains the highest level of protection available in the industry
- Industrial puncture protection from wires, metal, wood, and glass
- Won't fall down like knit sleeves
- Neoprene thumb loop and sleeve clip keeps sleeve in place
- Launderable