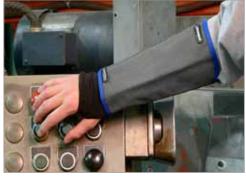

# 19" ARM SLEEVE ASO19S

Armor Up! No more snags, punctures, abrasions, or cuts to your arms and torso. HexArmor® arm protection exceeds the industry's highest testing standards – ISEA Level 5, giving you the protection you need most, where you need it. Our arm guards outperform, outlast, and fit more comfortably than the competition.

## 19" ARM SLEEVE ASO19S

Competitive fabrics don't always cut it where protection is needed most. HexArmor® arm protection with SuperFabric® brand materials provide the highest levels of cut and puncture protection on the market, increasing arm safety and reducing PPE overall costs.

#### FEATURES:

- SuperFabric® brand material provides ISEA Level 5 cut resistance and maintains the highest level of protection available in the industry
- Industrial puncture protection from wires, metal, wood, and glass
- Won't fall down like knit sleeves
- Neoprene thumb loop and sleeve clip keeps sleeve in place
- Launderable