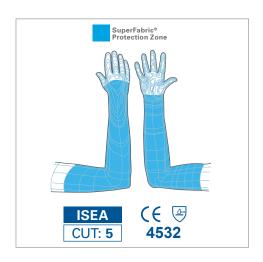

#### **PROTECTION ZONES:**

HexArmor® products are cut and puncture resistant, NOT CUT AND PUNCTURE PROOF. Do not use with moving or serrated blades or tools. User shall be exclusively responsible to assess the suitability of the product as specified for any individual application or use. Protection zones are to be used as a general guide. Actual product protection zones may differ. Product features, design, protection zones subject to change. Protected by patents and patents pending